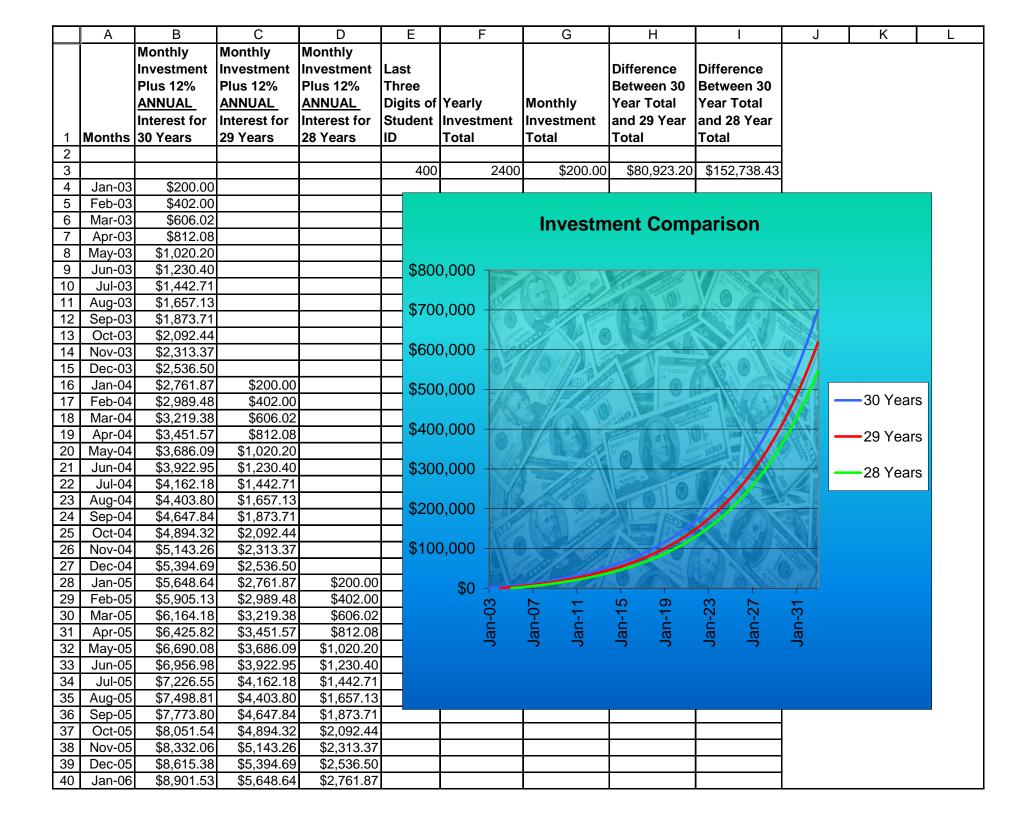

|    | Α      | В           | С           | D           | Е | F | G | Н | I | J | K | L |  |
|----|--------|-------------|-------------|-------------|---|---|---|---|---|---|---|---|--|
| 41 | Feb-06 | \$9,190.54  | \$5,905.13  | \$2,989.48  |   |   |   |   |   |   |   |   |  |
| 42 | Mar-06 | \$9,482.45  | \$6,164.18  | \$3,219.38  |   |   |   |   |   | [ |   |   |  |
| 43 | Apr-06 | \$9,777.27  | \$6,425.82  | \$3,451.57  |   |   |   |   |   | 1 |   |   |  |
| 44 | May-06 | \$10,075.05 | \$6,690.08  | \$3,686.09  |   |   |   |   |   | 1 |   |   |  |
| 45 | Jun-06 | \$10,375.80 | \$6,956.98  | \$3,922.95  |   |   |   |   |   | 1 |   |   |  |
| 46 | Jul-06 | \$10,679.56 | \$7,226.55  | \$4,162.18  |   |   |   |   |   | 1 |   |   |  |
| 47 | Aug-06 | \$10,986.35 | \$7,498.81  | \$4,403.80